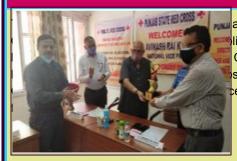

### PUNIAB RED CROSS IN COLLABORATION WITH SIPHER LAUNCHES 'HELPLINE FOR COVID PATIENTS'-FREE TELE CONSULTATION

Punjab State Red Cross Branch launch 8<sup>th</sup> May 2021 in collaboration with SIPF Education and Research) and MER to provide tele consultation to Co

Sh. Avinash Rai Khanna, Vice-Chairma on the occasion of birth anniversary of Red Cross through a video Cross & SIPHER together.

A panel of 38 expert doctors constitute consultation to 1051 patients sufferir isolation) and post Covid complications includes 04 Coordinators namely, Dr. I is President & Director Public Helath, S Bagga, Dr. Lakhvir Singh and Dr. Surin The services of this Helpline proved to public.