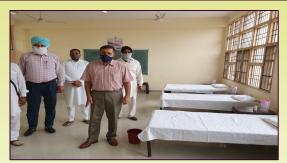

da, Civil Surgeon Rupnagar occasion.

# FERRYING THE DEAD BODIES OF COVID-19 VICTIMS



ar Sahib engaged in s of the district from on grounds with the we been transported

# PUNJAB RED CROSS CAMPAIGN REGARDING COVID-19 VACCINATION



SS CAMPAIGN:- The District Red Cross ampaign of awaring people to get corona ide their support to stop spreading the

P:- The District Red Cross Branches, Patiala organized a corona vaccination Red Cross Branch, Bathinda and Bhai Society jointly organized a CORONA

people were vaccinated against corona camp organized by District Red Cross











#### DISTRIBUTION OF RELIEF MATERIAL



Muktsar Sahib handed over nasks, 1500 sanitizers and Department.

Fatehgarh Sahib handed or medical staff.



#### **ISOLATION CENTRE**

#### DISTRIBUTED TRICYCLES TO NEEDY



The District Red Cross Branch, Barnala setup isolationcentre for Covid Patients in village Harigarh and Badbar.



# SET UP OF OXYGEN CONCENTRATOR BANK BY PUNJAB RED CROSS LUDHIANA



# DISTRICT RED CROSS BRANCHES DISTRIBUTED SOAPS AND MASKS TO NEEDY

The District Red Cross Branch, Kapurthala distributed soaps and masks to labours to encourage them to wash their hands and educated them to maintain social distancing and get themselves vaccinated.

Distribution of face masks to farmers in Grain Market in Tarn Taran by District Red Cross Branch, Tarn Taran.

The District Red Cross Branch, Fazilka distributed face masks and soaps in Grain Market.







#### **DISTRIBUTION OF RAATION KITS TO NEEDY**





distributed ration kits to needy people. The District Red Cross ani Migrant laboures. Co