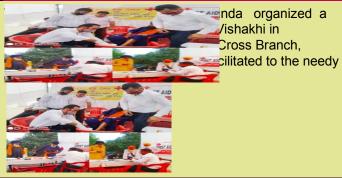

Punjab State Red Cross and our District Branches have played a significant role in launching awareness campaigns, distribution of masks, sanitizers, gloves, PPE kits and even essential commodities including food items to the needy masses at the time of crisis.