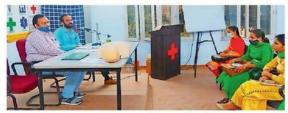

ੰਦਰ ਸੰਦੋਹਾ, ਮਾਸਟਰ

ਡਰਾਈਵਰ ਗੁਰਨਾਮ ਸਿੰਘ ਸੇਵਾ ਲਈ ਮੌਕੇ ਤਾ ਹਾਜਰ ਰਹੇ। ਮੇਲੇ ਦੌਰਾਨ ਬਿਮਾਰ ਸ਼ਰਧਾਲੂਆਂ ਨੂੰ ਦਵਾਈਆਂ

ਮਾਨ ਸਿੰਘ, ਰੈੱਡ ਕਰਾਸ ਡਰਾਈਵਰ

ਜਗਤਾਰ ਸਿੰਘ, ਫਾਰਮਾਸਿਸਟ

ਮਿਥਲੇਸ਼ ਕੁਮਾਰ, ਪਵਨ ਕੁਮਾਰ ਅਤੇ



ਦੇਣ ਅਤੇ ਜਖਮੀਆਂ ਦੇ ਪੱਟੀਆਂ ਕਰਨ ਦੀ ਸੇਵਾ ਨਿਭਾਈ। ਫਸਟ ਏਡ ਟ੍ਰੇਨਰ ਨਰੇਸ਼ ਪਠਾਣੀਆ ਅਤੇ ਯੂਨਾਈਟਿਡ ਵੈਲਫੇਅਰ ਸੁਸਾਇਟੀ ਦੇ ਬਾਨੀ ਵਿਜੇ ਭੱਟ ਨੇ ਇਸ ਮੌਕੇ ਜਾਣਕਾਰੀ ਦਿੰਦਿਆਂ ਦੱਸਿਆ ਕਿ ਵਿਸਾਖੀ ਮੇਲੇ ਤੋਂ ਇਲਾਵਾ ਹੋਲਾ ਮਹੱਲਾ ਮੇਲੇ ਦੌਰਾਨ ਸੀ ਆਨੰਦਪਰ ਸਾਹਿਬ ਵਿਖੇ ਵੀ ਵਲੰਟੀਅਰ ਸੇਵਾਵਾਂ ਪਦਾਨ ਕਰਦੇ ਆ ਰਹੇ ਹਨ। ਸਕੱਤਰ ਹੈੱਡ ਕਰਾਸ ਸੁਸਾਇਟੀ ਦਰਸ਼ਨ ਕੁਮਾਰ ਬਾਂਸਲ ਨੇ ਵਲੰਟੀਅਰਾਂ ਦੀ ਹੌਸਲਾ ਅਫਜ਼ਾਈ

ਕਰਦਿਆਂ ਉਨਾਂ ਨੂੰ ਭਵਿੱਖ ਵਿੱਚ ਵੀ ਅਜਿਹੀ ਸੇਵਾ ਜਾਰੀ ਰੱਖਣ ਦੀ ਅਪੀਲ ਕੀਤੀ। ਮੇਲੇ ਦੌਰਾਨ ਹੀ ਵਲੰਟੀਅਰਾਂ ਨੇ ਕਰੋਨਾ ਤੋਂ ਬਚਾਅ ਸਬੰਧੀ ਮਾਸਕ ਅਤੇ ਲਿਟਰੇਚਰ ਵੀ ਵੰਡਿਆ । ਰੈੱਡ ਕਰਾਸ ਡਰਾਈਵਰ ਜਗਤਾਰ ਸਿੰਘ ਨੇ ਆਪਣੇ ਕੜਤੇ ਉੱਤੇ ਨਾਅਰੇ ਲਿਖ ਕੇ ਸ਼ਰਧਾਲੂਆਂ ਨੂੰ ਕੋਰੋਨਾ ਤੋਂ ਬਚਾਅ ਸੰਬੰਧੀ ਜਾਗਰੂਕ ਵੀ ਕੀਤਾ।

#### बठिंडा भास्कर 21-04-2021



### भतन में फर्स्ट एंड शितिर

बठिंडा ड्राइवर, कंडक्टर और छात्रों को प्राथमिक चिकित्सा प्रशिक्षण प्रदान करने के लिए बठिंडा के रेड क्रॉस भवन में पांच दिवसीय प्राथमिक चिकित्सा प्रशिक्षण शिविर का आयोजन किया गया। जिसमें रेडक्रास सोसायटी के फर्स्ट एड मास्टर टेनर नरेश पठानिया ने शिक्षार्थियों को प्राथमिक उपचार के टिप्स दिए। प्रशिक्षुओं को प्राथमिक चिकित्सा, रक्तस्राव के ट्टने, जहरीले जानवरों के डंक मारने, बेहोशी, खून बहने, गर्मी या बुखार के

रुकने. मिर्गी के दौरे के दौरान मौके पर दी जाने वाली प्राथमिक चिकित्सा के बारे में मौखिक और व्यावहारिक प्रशिक्षण दिया गया। एनसीडी क्लीनिक के प्रभारी डॉ. विकास ने यवाओं से अपील की कि दुर्घटनाओं के दौरान किसी की भी मदद करें। यह प्रशिक्षण। किसी के कीमती जीवन को बचाने के लिए। सचिव रेड क्रॉस सोसाइटी दर्शन कुमार बंसल ने भी युवाओं से कोविड से बचाव के लिए कोरोना वैक