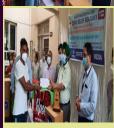

Punjab State Red Cross and our District Branches have played a significant role in launching awareness campaigns, distribution of masks, sanitizers, gloves, PPE kits and even essential commodities including food items to the needy masses at the time of crisis.