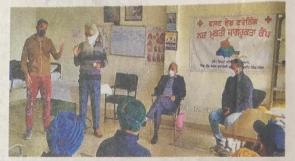

### PUNIAB RED CROSS IN COLLABORATION WITH SIPHER LAUNCHES 'HELPLINE FOR COVID PATIENTS'-FREE TELE CONSULTATION

Punjab State Red Cross Branch launch 8<sup>th</sup> May 2021 in collaboration with SIPF Education and Research) and MER to provide tele consultation to Co

Sh. Avinash Rai Khanna, Vice-Chairma on the occasion of birth anniversary of Red Cross through a video Cross & SIPHER together.

A panel of 38 expert doctors constitute consultation to 1051 patients sufferir isolation) and post Covid complications includes 04 Coordinators namely, Dr. I is President & Director Public Helath, S Bagga, Dr. Lakhvir Singh and Dr. Surin The services of this Helpline proved to public.