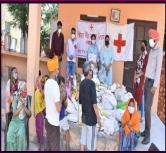

Punjab State Red Cross and our District Branches have played a significant role in launching awareness campaigns, distribution of masks, sanitizers, gloves, PPE kits and even essential commodities including food items to the needy masses at the time of crisis.