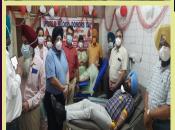

Punjab State Red Cross and our District Branches have played a significant role in launching awareness campaigns, distribution of masks, sanitizers, gloves, PPE kits and even essential commodities including food items to the needy masses at the time of crisis.