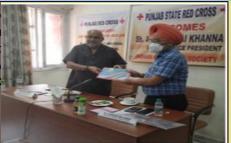

### PUNIAB RED CROSS IN COLLABORATION WITH SIPHER LAUNCHES 'HELPLINE FOR COVID PATIENTS'-FREE TELE CONSULTATION

Punjab State Red Cross Branch launch 8<sup>th</sup> May 2021 in collaboration with SIPF Education and Research) and MER to provide tele consultation to Co

Sh. Avinash Rai Khanna, Vice-Chairma on the occasion of birth anniversary of Red Cross through a video Cross & SIPHER together.

A panel of 38 expert doctors constitute consultation to 1051 patients sufferir isolation) and post Covid complications includes 04 Coordinators namely, Dr. I is President & Director Public Helath, S Bagga, Dr. Lakhvir Singh and Dr. Surin The services of this Helpline proved to public.