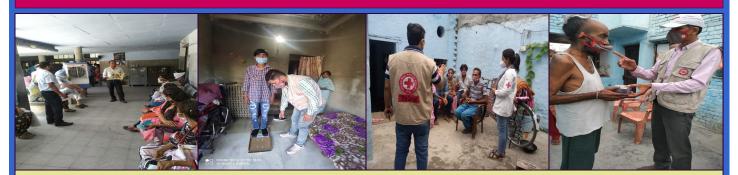

Punjab State Red Cross and our District Branches have played a significant role in launching awareness campaigns, distribution of masks, sanitizers, gloves, PPE kits and even essential commodities including food items to the needy masses at the time of crisis.