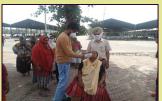

Punjab State Red Cross and our District Branches have played a significant role in launching awareness campaigns, distribution of masks, sanitizers, gloves, PPE kits and even essential commodities including food items to the needy masses at the time of crisis.