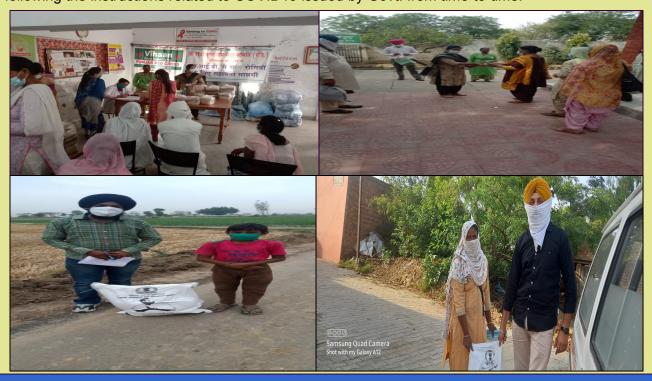

Punjab State Red Cross and our District Branches have played a significant role in launching awareness campaigns, distribution of masks, sanitizers, gloves, PPE kits and even essential commodities including food items to the needy masses at the time of crisis.