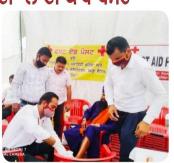

|

#### IN THE MEDIA

## ਵਿਸਾਖੀ ਮੇਲੇ ਦੌਰਾਨ ਮੁਢਲੀ ਸਹਾਇਤਾ ਦੇਣ ਲਈ ਲਾਈ ਕੈਂਪ ਪੋਸਟ

ਅਸ਼ੋਕ ਵਰਮਾ ਬਠਿੰਡਾ,14ਅਪਰੈਲ2021: ਹਰ ਸਾਲ ਦੀ ਤਰਾਂ ਇਸ ਸਾਲ ਵੀ ਵਿਸਾਖੀ ਮੇਲੇ ਦੌਰਾਨ ਤਖ਼ਤ ਸੀ ਦਮਦਮਾ ਸਾਹਿਬ ਤਲਵੰਡੀ ਸਾਬੇ ਵਿਖੇ ਰੈਡ ਕਰਾਸ ਸੁਸਾਇਟੀ ਪੰਜਾਬ ਦੇ ਸਹਿਯੋਗ ਨਾਲ ਸਰੋਵਰ ਸਥਾਨ ਤੇ ਰੈਡ ਕਰਾਸ ਸੁਸਾਇਟੀ ਬਠਿੰਡਾ ਨੇ ਫਸਟ ਏਡ ਪੋਸਟ ਲਾਈ ਗ ਜਿਸ ਵਿੱਚ ਸਸਾਇਟੀ ਦੇ ਵਲੰਟੀਅਰਾਂ ਨੇ ਸ਼ਰਧਾਲੂਆਂ ਨੂੰ ਦਿਨ ਰਾਤ ਫਸਟ ਏਡ ਅਤੇ ਐਂਬੁਲੈਂਸ ਸੇਵਾਵਾਂ ਪ੍ਰਦਾਨ ਕੀਤੀਆਂ । ਰੈਡ ਕਰਾਸ ਸੁਸਾਇਟੀ ਦੀ ਸਹਿਯੋਗੀ ਸੰਸਥਾ ਸੇਂਟ ਜੌਹਨ ਐਂਬੁਲੈਂਸ ਦੇ ਜ਼ਿਲਾ ਐਂਬੂਲੈਂਸ ਟ੍ਰੇਨਿੰਗ <sup>=</sup>ਸੁਪਰਵਾਈਜ਼ਰ ਨਰੇਸ਼ ਪਠਾਣੀਆਂ ਦੀ ਅਗਵਾਈ ਹੇਠ ਯੂਨਾਈਟਿਡ ਵੈਲਫੇਅਰ ਸੁਸਾਇਟੀ ਦੇ ਵਲੰਟੀਅਰ ਵਿਜੈ ਭੱਟ, ਵਿਜੇ ਗਰਗ, ਸੰਦੀਪ ਕੁਮਾਰ, ਸੰਜੇ ਕੁਮਾਰ, ਮੁਹੰਮਦ ਅਕਬਰ, ਤੇਜਿੰਦਰ ਸੰਦੋਹਾ, ਮਾਸਟਰ

ਡਰਾਈਵਰ ਗੁਰਨਾਮ ਸਿੰਘ ਸੇਵਾ ਲਈ ਮੌਕੇ ਤਾ ਹਾਜਰ ਰਹੇ। ਮੇਲੇ ਦੌਰਾਨ ਬਿਮਾਰ ਸ਼ਰਧਾਲੂਆਂ ਨੂੰ ਦਵਾਈਆਂ

ਮਾਨ ਸਿੰਘ, ਰੈੱਡ ਕਰਾਸ ਡਰਾਈਵਰ

ਜਗਤਾਰ ਸਿੰਘ, ਫਾਰਮਾਸਿਸਟ

ਮਿਥਲੇਸ਼ ਕੁਮਾਰ, ਪਵਨ ਕੁਮਾਰ ਅਤੇ



ਦੇਣ ਅਤੇ ਜਖਮੀਆਂ ਦੇ ਪੱਟੀਆਂ ਕਰਨ ਦੀ ਸੇਵਾ ਨਿਭਾਈ। ਫਸਟ ਏਡ ਟ੍ਰੇਨਰ ਨਰੇਸ਼ ਪਠਾਣੀਆ ਅਤੇ ਯੂਨਾਈਟਿਡ ਵੈਲਫੇਅਰ ਸੁਸਾਇਟੀ ਦੇ ਬਾਨੀ ਵਿਜੇ ਭੱਟ ਨੇ ਇਸ ਮੌਕੇ ਜਾਣਕਾਰੀ ਦਿੰਦਿਆਂ ਦੱਸਿਆ ਕਿ ਵਿਸਾਖੀ ਮੇਲੇ ਤੋਂ ਇਲਾਵਾ ਹੋਲਾ ਮਹੱਲਾ ਮੇਲੇ ਦੌਰਾਨ ਸੀ ਆਨੰਦਪਰ ਸਾਹਿਬ ਵਿਖੇ ਵੀ ਵਲੰਟੀਅਰ ਸੇਵਾਵਾਂ ਪਦਾਨ ਕਰਦੇ ਆ ਰਹੇ ਹਨ। ਸਕੱਤਰ ਹੈੱਡ ਕਰਾਸ ਸੁਸਾਇਟੀ ਦਰਸ਼ਨ ਕੁਮਾਰ ਬਾਂਸਲ ਨੇ ਵਲੰਟੀਅਰਾਂ ਦੀ ਹੌਸਲਾ ਅਫਜ਼ਾਈ

ਕਰਦਿਆਂ ਉਨਾਂ ਨੂੰ ਭਵਿੱਖ ਵਿੱਚ ਵੀ ਅਜਿਹੀ ਸੇਵਾ ਜਾਰੀ ਰੱਖਣ ਦੀ ਅਪੀਲ ਕੀਤੀ। ਮੇਲੇ ਦੌਰਾਨ ਹੀ ਵਲੰਟੀਅਰਾਂ ਨੇ ਕਰੋਨਾ ਤੋਂ ਬਚਾਅ ਸਬੰਧੀ ਮਾਸਕ ਅਤੇ ਲਿਟਰੇਚਰ ਵੀ ਵੰਡਿਆ । ਰੈੱਡ ਕਰਾਸ ਡਰਾਈਵਰ ਜਗਤਾਰ ਸਿੰਘ ਨੇ ਆਪਣੇ ਕੜਤੇ ਉੱਤੇ ਨਾਅਰੇ ਲਿਖ ਕੇ ਸ਼ਰਧਾਲੂਆਂ ਨੂੰ ਕੋਰੋਨਾ ਤੋਂ ਬਚਾਅ ਸੰਬੰਧੀ ਜਾਗਰੂਕ ਵੀ ਕੀਤਾ।

#### बठिंडा भास्कर 21-04-2021



### भतन में फर्स्ट एंड शितिर

बठिंडा ड्राइवर, कंडक्टर और छात्रों को प्राथमिक चिकित्सा प्रशिक्षण प्रदान करने के लिए बठिंडा के रेड क्रॉस भवन में पांच दिवसीय प्राथमिक चिकित्सा प्रशिक्षण