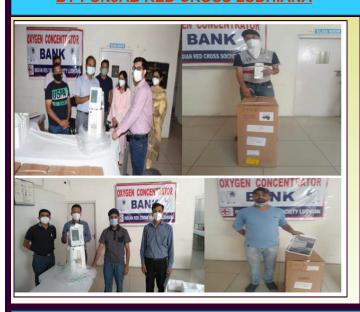

CROSS CAMPAIGN REGARDING COVID-19 VACCINATION



SS CAMPAIGN:- The District Red Cross ampaign of awaring people to get corona ide their support to stop spreading the

P:- The District Red Cross Branches, Patiala organized a corona vaccination Red Cross Branch, Bathinda and Bhai Society jointly organized a CORONA

people were vaccinated against corona camp organized by District Red Cross











#### DISTRIBUTION OF RELIEF MATERIAL



Muktsar Sahib handed over nasks, 1500 sanitizers and Department.

Fatehgarh Sahib handed or medical staff.



#### **ISOLATION CENTRE**

#### DISTRIBUTED TRICYCLES TO NEEDY



The District Red Cross Branch, Barnala setup isolationcentre for Covid Patients in village Harigarh and Badbar.



# SET UP OF OXYGEN CONCENTRATOR BANK BY PUNJAB RED CROSS LUDHIANA



# DISTRICT RED CROSS BRANCHES DISTRIBUTED SOAPS AND MASKS TO NEEDY

The District Red Cross Branch, Kapurthala distributed soaps and masks to labours to encourage them to wash their hands and educated them to maintain social distancing and get themselves vaccinated.

Distribution of face masks to farmers in Grain Market in Tarn Taran by District Red Cross Branch, Tarn Taran.

The District Red Cross Branch, Fazilka distributed face masks and soaps in Grain Market.







#### **DISTRIBUTION OF RAATION KITS TO NEEDY**





distributed ration kits to needy people. The District Red Cross ani Migrant laboures. Consumables like Rice, Sugar, Wheat,

#### **BLOOD DONATION CAMPS**

The blood donation camps are organized by State Branch as well as District Branches. The Punjab State Red Cross Branc