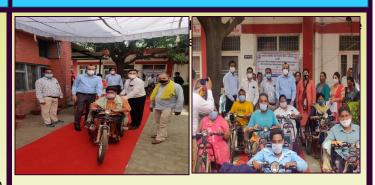

e district from on grounds with the we been transported

# PUNJAB RED CROSS CAMPAIGN REGARDING COVID-19 VACCINATION



SS CAMPAIGN:- The District Red Cross ampaign of awaring people to get corona ide their support to stop spreading the

P:- The District Red Cross Branches, Patiala organized a corona vaccination Red Cross Branch, Bathinda and Bhai Society jointly organized a CORONA

people were vaccinated against corona camp organized by District Red Cross











#### DISTRIBUTION OF RELIEF MATERIAL



Muktsar Sahib handed over nasks, 1500 sanitizers and Department.

Fatehgarh Sahib handed or medical staff.



#### **ISOLATION CENTRE**

#### DISTRIBUTED TRICYCLES TO NEEDY



The District Red Cross Branch, Barnala setup isolationcentre for Covid Patients in village Harigarh and Badbar.



# SET UP OF OXYGEN CONCENTRATOR BANK BY PUNJAB RED CROSS LUDHIANA



# DISTRICT RED CROSS BRANCHES DISTRIBUTED SOAPS AND MASKS TO NEEDY

The District Red Cross Branch, Kapurthala distributed soaps and masks to labours to encourage them to wash their hands and educated them to maintain social distancing and get themselves vaccinated.

Distribution of face masks to farmers in Grain Market in Tarn Taran by District Red Cross Branch, Tarn Taran.

The District Red Cross Branch, Fazilka distributed face masks and soaps in Grain Market.







#### **DISTRIBUTION OF RAATION KITS TO NEEDY**





distributed ration kits to needy people. The District Red Cross ani Migrant laboures. Consumables like Rice, Sugar, Wheat,

#### **BLOOD DONATION CAMPS**

The blood donation camps are organized by State