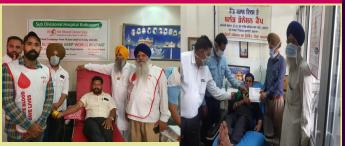

Punjab State Red Cross and our District Branches have played a significant role in launching awareness campaigns, distribution of masks, sanitizers, gloves, PPE kits and even essential commodities including food items to the needy masses at the time of crisis.