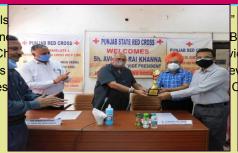

### PUNIAB RED CROSS IN COLLABORATION WITH SIPHER LAUNCHES 'HELPLINE FOR COVID PATIENTS'-FREE TELE CONSULTATION

Punjab State Red Cross Branch launch 8<sup>th</sup> May 2021 in collaboration with SIPF Education and Research) and MER to provide tele consultation to Co

Sh. Avinash Rai Khanna, Vice-Chairma on the occasion of birth anniversary of Red Cross through a video Cross & SIPHER together.

A panel of 38 expert doctors constitute consultation to 1051 patients sufferir isolation) and post Covid complications includes 04 Coordinators namely, Dr. I is President & Director Public Helath, S Bagga, Dr. Lakhvir Singh and Dr. Surin The services of this Helpline proved to public.