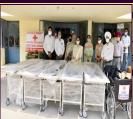

Punjab State Red Cross and our District Branches have played a significant role in launching awareness campaigns, distribution of masks, sanitizers, gloves, PPE kits and even essential commodities including food items to the needy masses at the time of crisis.